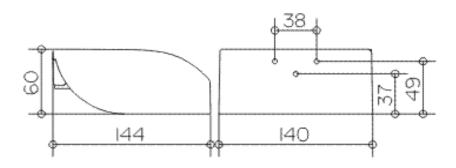

## **SPECIFICATION SHEET - bathroom accessories**

| BRAND:                         | KEUCO                                                          | Product Photo: |
|--------------------------------|----------------------------------------------------------------|----------------|
| ORIGIN:                        | Germany                                                        |                |
| SERIES:                        | ELEGANCE                                                       |                |
| PRODUCT<br>DESCRIPTION:        | Roll holder with lid fixed so that you can rest a mobile phone |                |
| MODEL No.                      | 11660 010000                                                   |                |
| FINISH/COLOUR:                 | Chrome plated                                                  |                |
| DIMENSIONS:                    | 144mm x 140mm x 60mm                                           |                |
| OPTIONAL<br>MATCHING<br>PARTS: |                                                                |                |